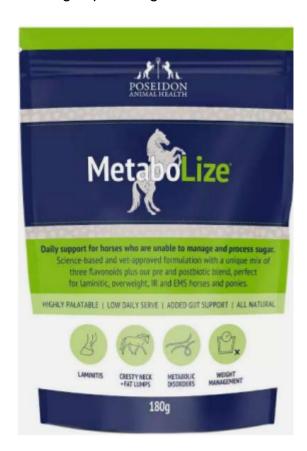

## WARNING- FEED SUPPLEMENT 'METABOLIZE'

Trainers should be aware that the feed supplement MetaboLize has been linked to recent cases in Australia involving the detection of caffeine in a raceday sample. A photograph of this product is provided for your information.